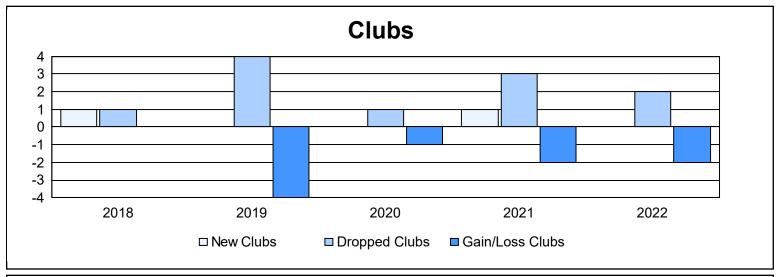

District 336 B As of June 2022 Cumulative

| Year      | New<br>Clubs | Dropped<br>Clubs | Gain/<br>Loss<br>Clubs | New<br>Members | Charter<br>Members | Reinstate<br>Members | Transfer<br>Members | Total<br>Member<br>Added | Total<br>Members<br>Dropped | Gain/<br>Loss<br>Members |
|-----------|--------------|------------------|------------------------|----------------|--------------------|----------------------|---------------------|--------------------------|-----------------------------|--------------------------|
| 2017-2018 | 1            | 1                | 0                      | 207            | 44                 | 2                    | 3                   | 256                      | 330                         | -74                      |
| 2018-2019 | 0            | 4                | -4                     | 201            | 0                  | 2                    | 3                   | 206                      | 354                         | -148                     |
| 2019-2020 | 0            | 1                | -1                     | 184            | 0                  | 3                    | 4                   | 191                      | 337                         | -146                     |
| 2020-2021 | 1            | 3                | -2                     | 132            | 25                 | 3                    | 5                   | 165                      | 310                         | -145                     |
| 2021-2022 | 0            | 2                | -2                     | 146            | 1                  | 3                    | 3                   | 153                      | 322                         | -169                     |
| Average   | 0            | 2                | -2                     | 174            | 14                 | 3                    | 4                   | 194                      | 331                         | -136                     |