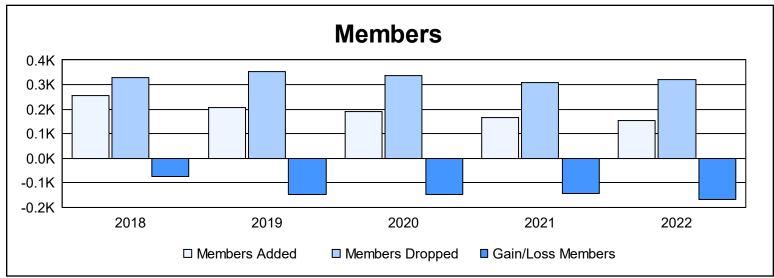

District 336 B As of June 2022 Cumulative

| Year      | New<br>Clubs | Dropped<br>Clubs | Gain/<br>Loss<br>Clubs | New<br>Members | Charter<br>Members | Reinstate<br>Members | Transfer<br>Members | Total<br>Member<br>Added | Total<br>Members<br>Dropped | Gain/<br>Loss<br>Members |
|-----------|--------------|------------------|------------------------|----------------|--------------------|----------------------|---------------------|--------------------------|-----------------------------|--------------------------|
| 2017-2018 | 1            | 1                | 0                      | 207            | 44                 | 2                    | 3                   | 256                      | 330                         | -74                      |
| 2018-2019 | 0            | 4                | -4                     | 201            | 0                  | 2                    | 3                   | 206                      | 354                         | -148                     |
| 2019-2020 | 0            | 1                | -1                     | 184            | 0                  | 3                    | 4                   | 191                      | 337                         | -146                     |
| 2020-2021 | 1            | 3                | -2                     | 132            | 25                 | 3                    | 5                   | 165                      | 310                         | -145                     |
| 2021-2022 | 0            | 2                | -2                     | 146            | 1                  | 3                    | 3                   | 153                      | 322                         | -169                     |
| Average   | 0            | 2                | -2                     | 174            | 14                 | 3                    | 4                   | 194                      | 331                         | -136                     |